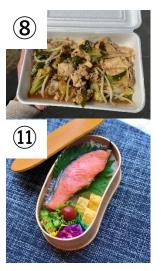

Sora (Truck B)

- **5** Grilled offal udon noodles
- 6 Stir-fried noodles
- $\bigcirc$  Ginger fried pork lunch box
- 8 Stir-fried vegetables lunch box
- 9 Pork cutlet lunch box
- 10 Hamburg steak lunch box
- (1) Grilled salmon lunch box
- 12 Japanese rice omelette