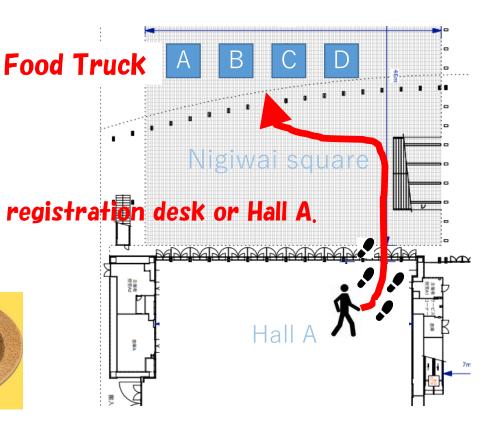

## **Food Truck**

Date & Time : Sep. 2 to Sep. 4 11:00 ~ 15:00 Place : Nigiwai Square Price : 500JPY per lunch ticket ★ Please buy common lunch ticket for the day by cash at the registration desk or Hall A.

(It will be sold from 11:00 to 15:00 at Hall A)

 $\star$  Drinks will be sold separately near Food Truck.

One Color (Truck A)

- 1 Mapo-tofu rice bowl
- ② Japanese fried chicken rice bowl
- **③** Japanese fried chicken lunch box
- 4 Crab omelette on rice